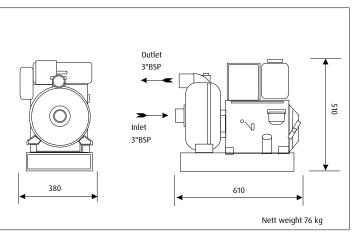

- Cast Iron Construction
- Rigid Monobloc Design
- Solids Handling to 18 mm Ø
- Integral Non Return Valve
- Self Priming to 7 m
- Carbon/Ceramic Mechanical Seal
- Screwed BSP Male Connections
- Fabricated Steel Baseplate with Fixing Holes
- Many Options Including Spares Kits
  - Hoses Trolley Quick Couplings
  - Case Packing