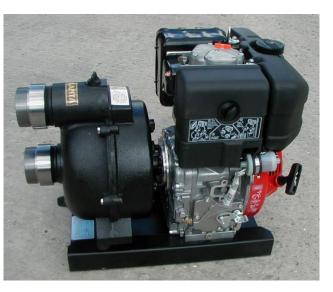

## ATALANTA MERLIN 351

3" x 3" General Purpose Self Priming Centrifugal Pump with

Lombardini 15LD350 (Stage V compliant) Diesel Engine

Dewatering (fresh & seawater) - Chemical Handling - Potable Water Supply

- Cast Iron Construction
- Rigid Monobloc Design
- Solids Handling to 18 mm Ø
- Integral Non Return Valve
- Self Priming to 7 m
- Carbon/Ceramic Mechanical Seal
- Screwed BSP Male Connections
- Fabricated Steel Baseplate with Fixing Holes
- Many Options Including Spares Kits
  - Hoses Trolley Quick Couplings
  - Case Packing

Powered by a Lombardini lightweight industrial air cooled single cylinder diesel engine model 15LD350 developing 4.7 kW at a nominal 3600 rpm complete with recoil start.

(optional **E** – 12 volt electric start), 4.3 litre 4 hr. fuel tank, silencer, throttle, dry type air, oil and fuel filters. Set is supplied with Pump and Engine Operating and Instruction Manuals.