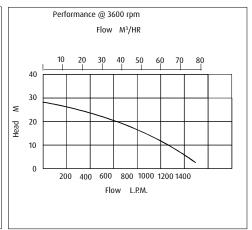

Powered by a Lombardini lightweight industrial air cooled single cylinder diesel engine model 15LD350 developing 4.7 kW at a nominal 3600 rpm complete with recoil start.

(optional **E** – 12 volt electric start), 4.3 litre 4 hr. fuel tank, silencer, throttle, dry type air, oil and fuel filters. Set is supplied with Pump and Engine Operating and Instruction Manuals.