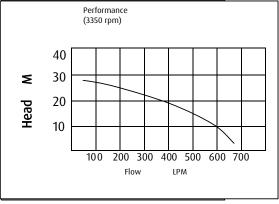

Powered by a Hatz lightweight industrial air cooled single cylinder diesel engine model 1B20 developing 3.2 kW at a nominal 3350 rpm complete with recoil (optional **E** – 12 volt electric start), 3 litre (up to 3 hr) fuel tank, low tone silencer, re-borable liners, throttle control, dry type air, oil and fuel filters. Set is supplied with Pump and Engine Operating and Instruction Manuals.