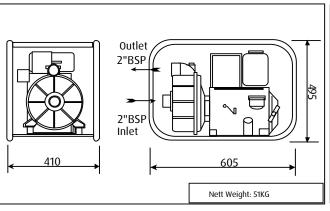

- Cast Iron Construction
- Rigid Monobloc Design
- Solids Handling to 25 mm Ø
- Integral Non Return Valve
- Self Priming to 7 m
- Carbon/Ceramic Mechanical Seal
- Screwed BSP Male Connections
- Steel Roll Over Frame with Anti-Vibration Mounts / Pre-Drilled Fixing Holes.
- Many Options Including Spares Kits
  Hoses Trolley Quick Couplings
  - Case Packing

Powered by a Hatz lightweight industrial air cooled single cylinder diesel engine model 1B20 developing 3.2 kW at a nominal 3350 rpm complete with recoil (optional **E** – 12 volt electric start), 3 litre (up to 3 hr) fuel tank, low tone silencer, re-borable liners, throttle control, dry type air, oil and fuel filters. Set is supplied with Pump and Engine Operating and Instruction Manuals.