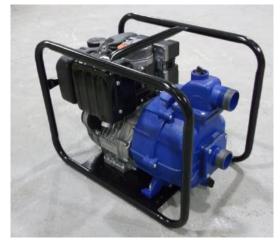

## ATALANTA Gannet 271

2" x 2" Portable Self Priming Centrifugal Pump with Hatz 1B20 (Stage V compliant) Diesel Engine

Dewatering (fresh & seawater) - Chemical Handling - Potable Water Supply

Photo is for ref only, Actual unit may vary

- Cast Iron Construction
- Rigid Monobloc Design
- Solids Handling to 25 mm Ø
- Integral Non Return Valve
- Self Priming to 7 m
- Carbon/Ceramic Mechanical Seal
- Screwed BSP Male Connections
- Steel Roll Over Frame with Anti-Vibration Mounts / Pre-Drilled Fixing Holes.
- Many Options Including Spares Kits
  Hoses Trolley Quick Couplings
  - Case Packing

Powered by a Hatz lightweight industrial air cooled single cylinder diesel engine model 1B20 developing 3.2 kW at a nominal 3350 rpm complete with recoil (optional **E** – 12 volt electric start), 3 litre (up to 3 hr) fuel tank, low tone silencer, re-borable liners, throttle control, dry type air, oil and fuel filters. Set is supplied with Pump and Engine Operating and Instruction Manuals.